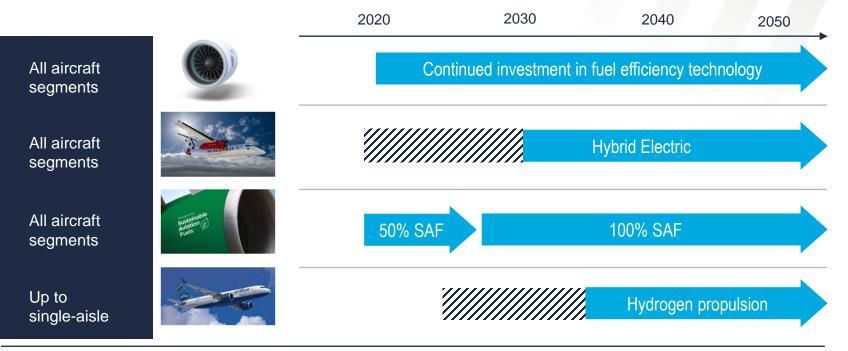

### PATH TO SUSTAINABLE PROPULSION DECARBONIZATION OF AVIATION LIKELY THROUGH MULTIPLE PATHWAYS