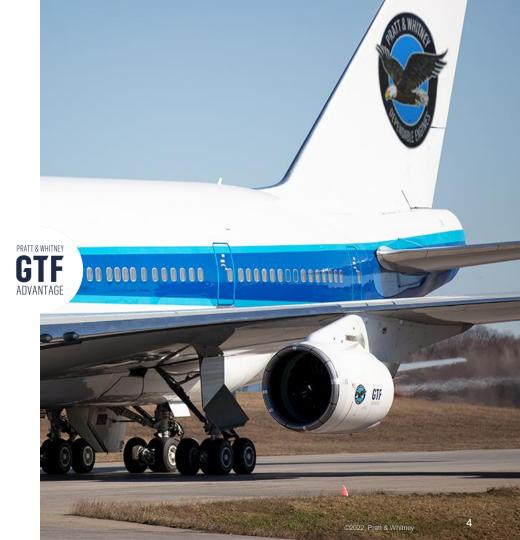

### GTF ADVANTAGE ENGINE MORE CAPABILITY FOR THE A320NEO FAMILY

**34K** takeoff thrust most powerful engine

up to **170/0** less fuel and CO<sub>2</sub> vs. previous generation engines like V2500 most efficient engine, 100% SAF compatible

### mature reliability

with high durability at entry into service

full intermix + interchange

maximum customer flexibility