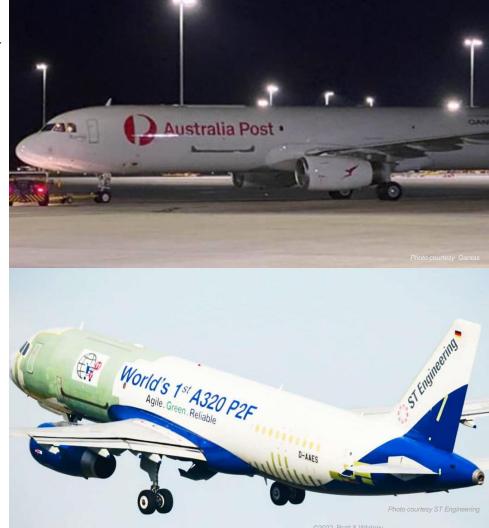

### FREIGHTER MARKET OPPORTUNITY V2500 BEST POSITIONED ON A320/A321

(3) V2500-powered A321F in service, more in conversion

First A320P2F certification nears – V2500 powered

V2500 offers lowest noise, fuel burn and emissions

A321P2F advantages over 737-800 Containerized cargo in lower hold 3.5 tonnes higher cargo capacity