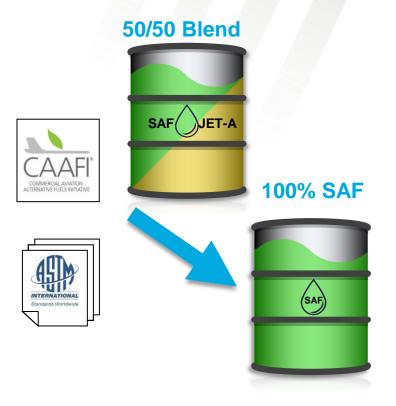

### PRATT & WHITNEY WILL BE READY FOR 100% SAF

Engines currently approved for 50% SAF

P&W testing engines on alternative aviation fuels since 2005

Approved standard for 100% SAF under development