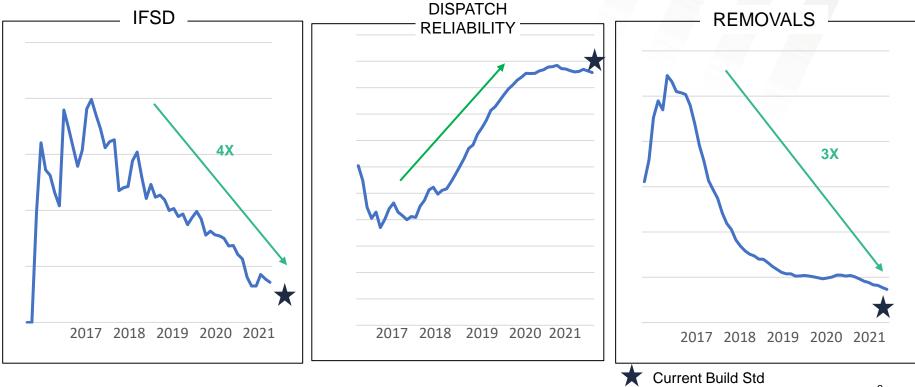

# PW1100G-JM FLEET PERFORMANCE – REACHING MATURE RELIABILITY ALL EVENTS FROM EIS